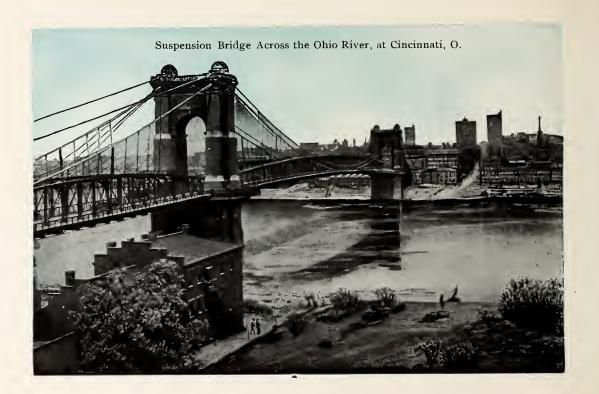

Fernbank Dam, near Cincinnati, O.
Showing Locks (on left) with Upper Gate Closed and Water Passing over Wickets

Chester Park, Cincinnati, O.

Suspension Bridge from Mouth of Licking River, Cincinnati, O.